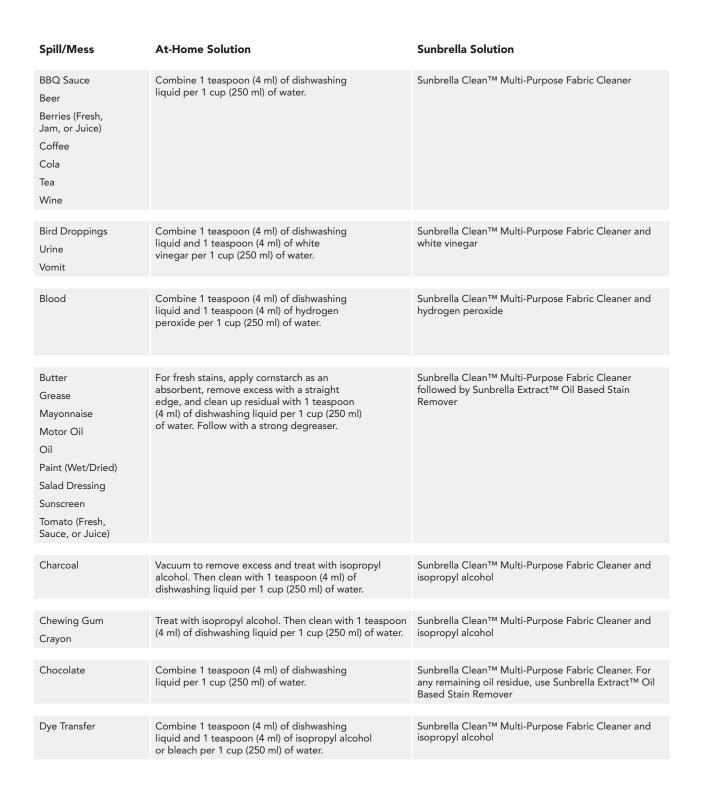

## **Cleaning Guide**

This chart contains our recommended cleaning methods of Sunbrella<sup>®</sup> fabric for common stains. For best cleaning results, spills and messes should be cleaned as soon as they occur. Set-in residue may require professional cleaning. After cleaning with the below solutions, always rinse fabric thoroughly and allow to air dry.

After cleaning with these recommended solutions, please rinse fabric thoroughly and allow to air dry.

For larger cleaning projects, simply multiply suggested cleaning solutions to fit your needs.